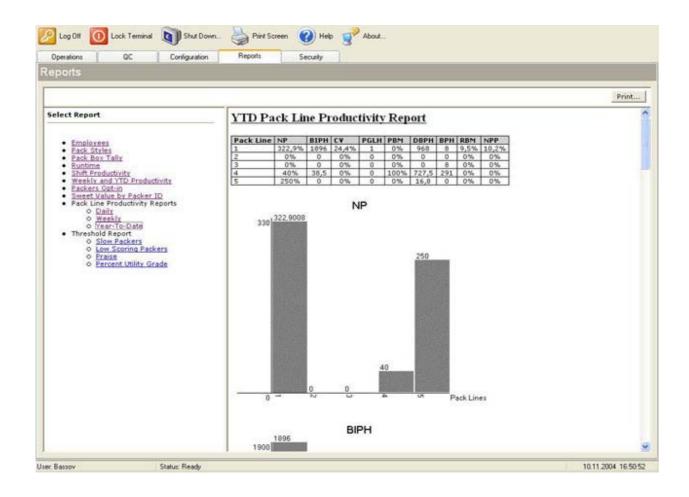

## **Screenshots**

**Select AD Group screen** 

**YTD Productivity report** 

**Pack Box Tally Report** 

**Container Tally screen**