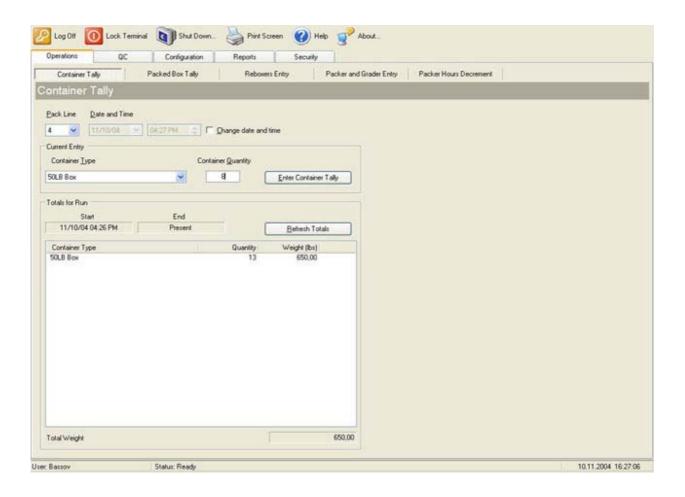

## **Screenshots**

**Select AD Group screen** 

**YTD Productivity report** 

**Pack Box Tally Report** 

**Container Tally screen**