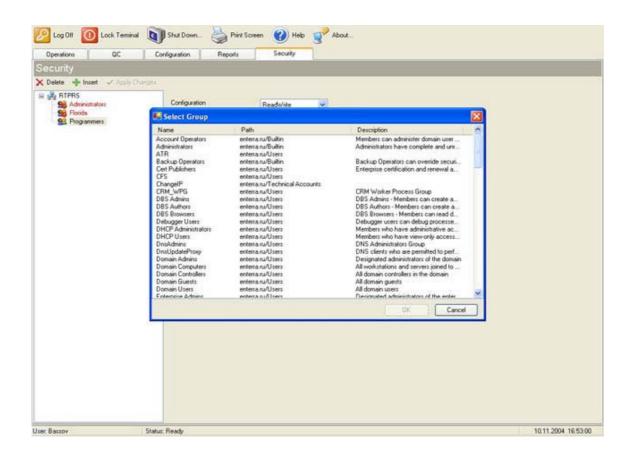

RTPRS uses Active Directory to determine user's security rights to access all operations and parts of the application.

Customer: Tompkins Associates, Inc.

Year: 2004

URL: www.tompkinsinc.com

## **Screenshots**

**Select AD Group screen** 

**YTD Productivity report** 

**Pack Box Tally Report** 

**Container Tally screen**