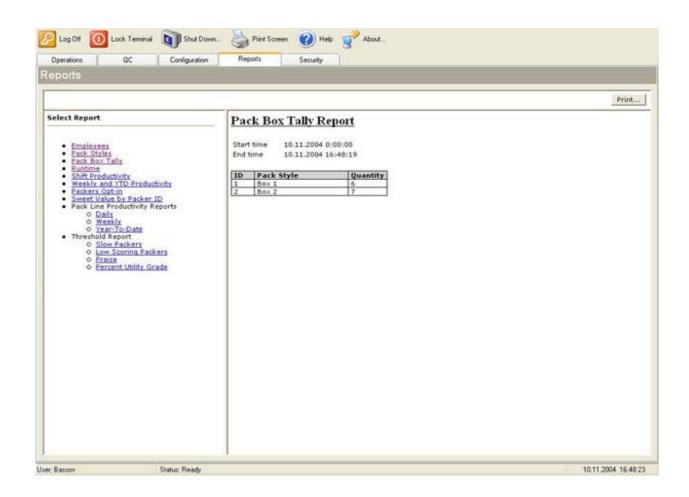

## **Screenshots**

**Select AD Group screen** 

**YTD Productivity report** 

**Pack Box Tally Report** 

**Container Tally screen**